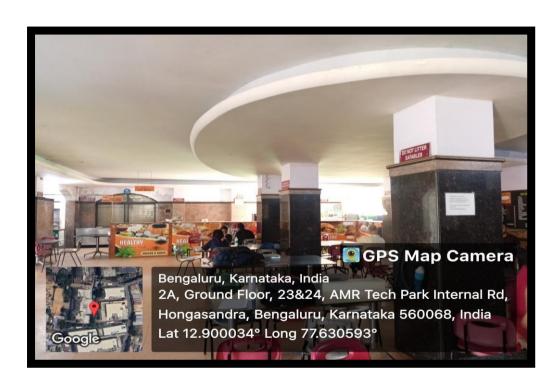

## Canteen - Kitchen, Store Room, Student Section, Staff Section, Visitors/Patient Section