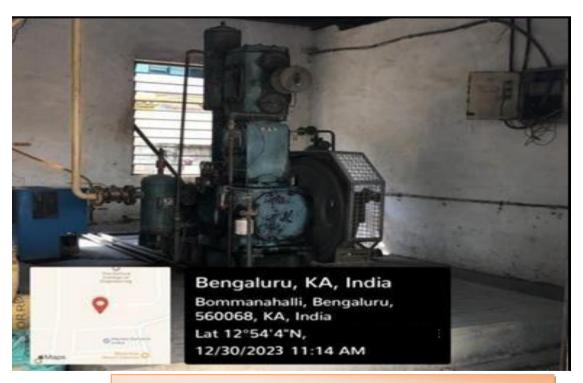

COMPRESSOR ROOM

Bengaluru, KA, India
Bommanahalli, Bengaluru,
Lat 12°54'2"N, Long 77°37'50'E

## **Compressor Room**

**Centralized Compressor for Dental Departments** 