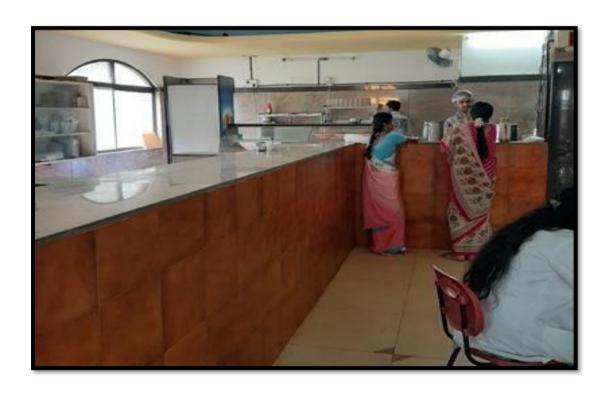

## Canteen - Kitchen, Store Room, Student Section, Staff Section, Visitors/Patient Section