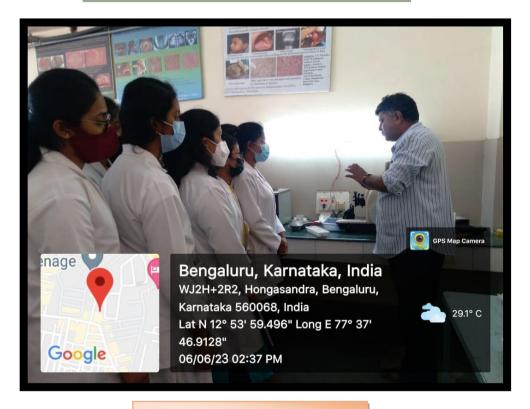

iversity of Health Sciences, Karnataka & Recognised by Dental Council of India, New Delhi) Bommanahalli, Hosur Road, Bangalore – 560 068.

Ph: 080-61754680 Fax: 080 – 61754693

E-mail: deandirectortodc@gmail.com Website: www.theoxford.edu



## **Clinical Lab**



**CAD CAM Lab – Prosthodontics** 





## THE OXFORD DENTAL COLLEGE

### Accredited with 'A' grade by NAAC

(Recognised by the Govt. of Karnataka, Affiliated to Rajiv Gandhi University of Health Sciences, Karnataka & Recognised by Dental Council of India, New Delhi) Bommanahalli, Hosur Road, Bangalore – 560 068.

Ph: 080-61754680 Fax: 080 – 61754693

E-mail: deandirectortodc@gmail.com Website: www.theoxford.edu

Bengaluru, KA, India Bommanahalli, Bengaluru, 560068, KA, India Lat 12°54'5"N, Long 77°37'52"E

## **Endodontic Lab**



**Histo Pathology Lab** 





### THE OXFORD DENTAL COLLEGE

#### Accredited with 'A' grade by NAAC

(Recognised by the Govt. of Karnataka, Affiliated to Rajiv Gandhi University of Health Sciences,
Karnataka & Recognised by Dental Council of India, New Delhi)
Bommanahalli, Hosur Road, Bangalore – 560 068.
Ph: 080-61754680 Fax: 080 – 61754693
E-mail: deandirectortodc@gmail.com Website: www.theoxford.edu



## **Computer Library**



**College Library** 



Ist Phase, J.P. Nagar, Bangalore-560 078.
Ph: 080-26659532, 61754501/02 Fax: 080 - 26548658

## THE OXFORD DENTAL COLLEGE

### Accredited with 'A' grade by NAAC

(Recognised by the Govt. of Karnataka, Affiliated to Rajiv Gandhi University of Health Sciences,
Karnataka & Recognised by Dental Council of India, New Delhi)
Bommanahalli, Hos