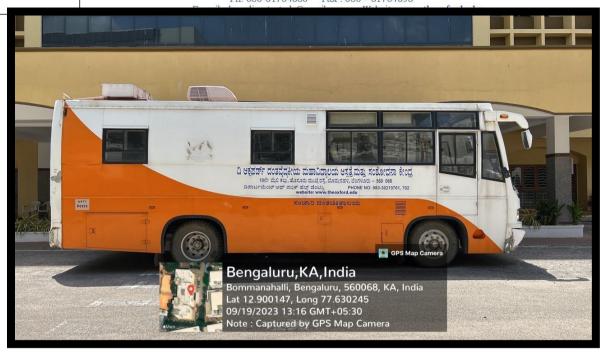

## **Mobile Dental Clinic/Bus**

STPO

विका सर्वेत्र शोभते (

Ist Phase, J.P. Nagar, Bangalore-560 078.
Ph: 080-26659532, 61754501/02 Fax: 080 - 26548658