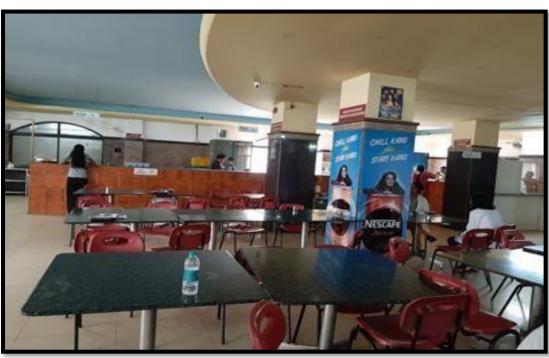

## Canteen - Kitchen, Store Room, Student Section, Staff Section, Visitors/Patient Section