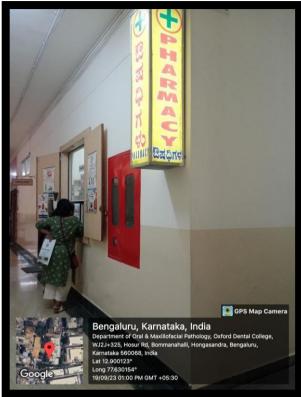

### Accredited with 'A' grade by NAAC

(Recognised by the Govt. of Karnataka, Affiliated to Rajiv Gandhi University of Health Sciences,
Karnataka & Recognised by Dental Council of India, New Delhi)
Bommanahalli, Hosur Road, Bangalore – 560 068.
Ph: 080-61754680 Fax: 080 – 61754693
E-mail: deandirectortodc@gmail.com Website: www.theoxford.edu

## **Dental Pharmacy**

Ist Phase, J.P. Nagar, Bangalore-560 078.
Ph: 080-26659532, 61754501/02 Fax: 080 – 26548658