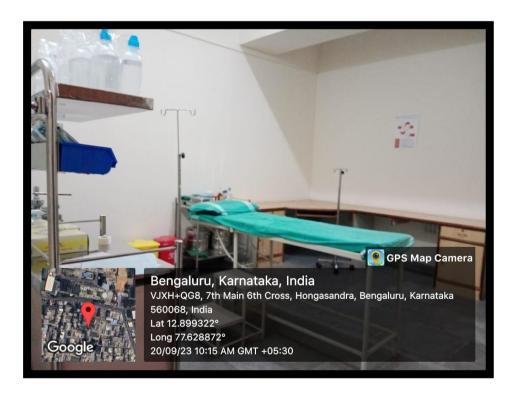

Bengaluru, Karnataka, India
WJ2J+68F, Hongasandra, Bengaluru, Karnataka 560068, India
Lat 12.900447°
Long 77.630841°
20/09/23 10:14 AM GMT +05:30

**Medical Consultation Unit** 