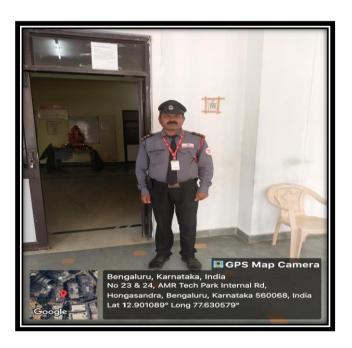

## **Dress code for Security**

Ist Phase, J.P. Nagar, Bangalore-560 078.
Ph: 080-26659532, 61754501/02 Fax: 080 - 26548658
THE OXFORD DENTAL COLLEGE

GPS Map Camera

Accredited with 'A' grade by NAAC

(Recognised by the Govt. of Karnataka, Affiliated to Rajiv Gandhi University of Health Sciences,
Karnataka & Recognised by Dental Council of India, New Delhi)
Bommanahalli, Hosur Road, Bangalore – 560 068.
Ph: 080-61754680 Fax: 080 – 61754693
E-mail: deandirectortodc@gmail.com Website: www.theoxford.edu

**College Security** 

Bengaluru, Karnataka, India 2A, Ground Floor, 23&24, AMR Tech Park Internal Rd, Hongasandra, Bengaluru, Karnataka 560068, India Lat 12.900034° Long 77.630593°

**Security Camera** 

Ist Phase, J.P. Nagar, Bangalore-560 078.
Ph: 080-26659532, 61754501/02 Fax: 080 - 26548658
THE OXFORD DENTAL COLLEGE