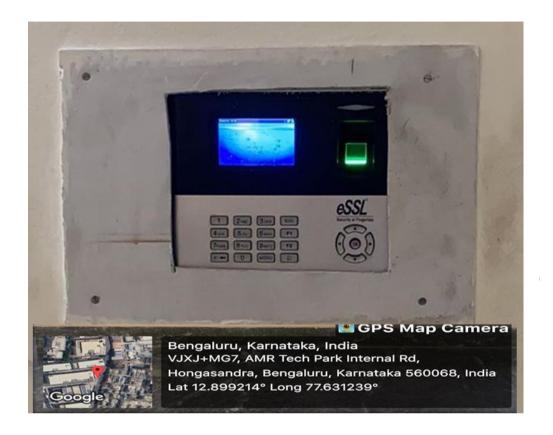

OXFORD DENTAL COLLEGE

### Accredited with 'A' grade by NAAC

(Recognised by the Govt. of Karnataka, Affiliated to Rajiv Gandhi University of Health Sciences,
Karnataka & Recognised by Dental Council of India, New Delhi)
Bommanahalli, Hosur Road, Bangalore – 560 068.
Ph: 080-61754680 Fax: 080 – 61754693
E-mail: deandirectortodc@gmail.com Website: www.theoxford.edu



## **Campus Entrance**



**College Entrance** 





## THE OXFORD DENTAL COLLEGE

#### Accredited with 'A' grade by NAAC

(Recognised by the Govt. of Karnataka, Affiliated to Rajiv Gandhi University of Health Sciences,
Karnataka & Recognised by Dental Council of India, New Delhi)
Bommanahalli, Hosur Road, Bangalore – 560 068.
Ph: 080-61754680 Fax: 080 – 61754693
E-mail: deandirectortodc@gmail.com Website: www.theoxford.edu





**Attendance Biometrics** 





## THE OXFORD DENTAL COLLEGE

### Accredited with 'A' grade by NAAC

(Recognised by the Govt. of Karnataka, Affiliated to Rajiv Gandhi University of Health Sciences,
Karnataka & Recognised by Dental Council of India, New Delhi)
Bommanahalli, Hosur Road, Bangalore – 560 068.
Ph: 080-61754680 Fax: 080 – 61754693
E-mail: deandirectortodc@gmail.com Website: www.theoxford.edu



## **Campus Drive Way**



## **Campus Walk Way**



्रिया सब्ब शासत्/

Ist Phase, J.P. Nagar, Bangalore-560 078. Ph: 080-26659532, 61754501/02 Fax: 080 - 26548658

## THE OXFORD DENTAL COLLEGE

### Accredited with 'A' grade by NAAC

(Recognised by the Govt. of Karnataka, Affiliated to Rajiv Gandhi University of Health Sciences,
Karnataka & Recognised by Dental Council of India, New D