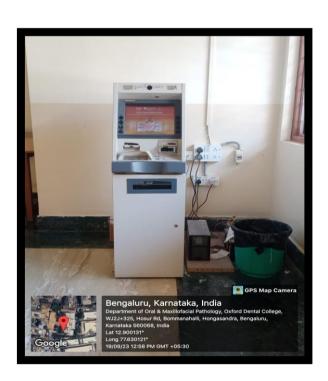

### In House Bank & ATM

The importance of banks can be seen from the fact that they are considered as to be the life-blood of day-to-day activity.

It is convenient for the staff and the students to be able to do their banking under the same roof they work in or study respectively.

Its beneficial for the staff to manage their salaries and other bank related works, while they are at duty in the college premises. For the students, its beneficial especially for those who come from other states or countries to have a safe and convenient method of banking.

Thus, we have a branch of Bank of Baroda & ATM inside the college premises, to cater to the needs of staff, students and as well as the patients.