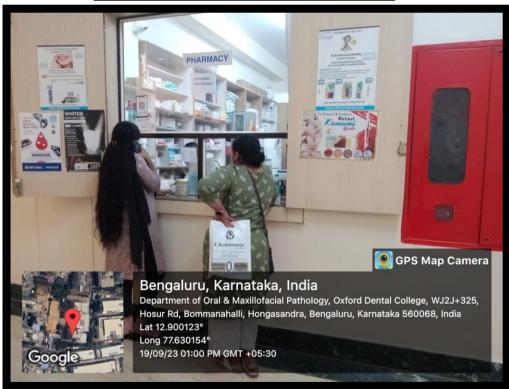

### Accredited with 'A' grade by NAAC

(Recognised by the Govt. of Karnataka, Affiliated to Rajiv Gandhi University of Health Sciences,
Karnataka & Recognised by Dental Council of India, New Delhi)
Bommanahalli, Hosur Road, Bangalore – 560 068.
Ph: 080-61754680 Fax: 080 – 61754693
E-mail: deandirectortodc@gmail.com Website: www.theoxford.edu

## **Dental Pharmacy**

Ist Phase, J.P. Nagar, Bangalore-560 078.
Ph: 080-26659532, 61754501/02 Fax: 080 – 26548658